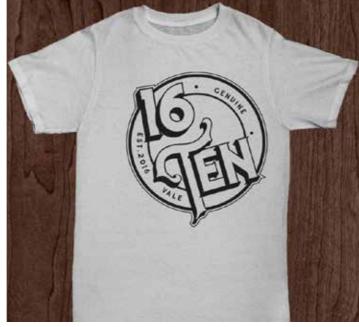

# mock-ups/

thevisualque.designstudio©

Introducing the Leap Motion Controller. With the wave of a hand or lift of a finger – experience a new way to play, create, and explore.

KONN

E

**KONNECT** Africa

Explore space, sculpt art, and play games on your computer simply by moving your hands through the air. With over 100 apps in Airspace'', the Leap Motion app store, you'll find a wide range of apps to play, learn, and create in new and immersive ways.