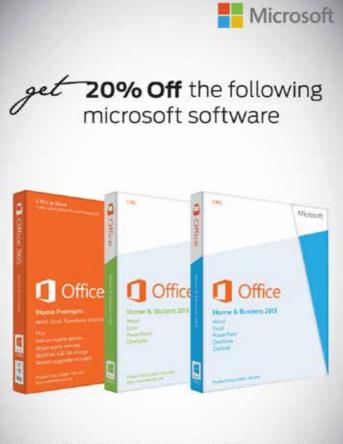

Microsoft Home and Business Was 2999.90- Now: R 2399.90 | Microsoft Home and Student Was: R1199.90- Now: R 959.90 | Microsoft 365 Premium Was: R799.90-Now: 639.90) Espresso Speaker brought to you by Gear 4