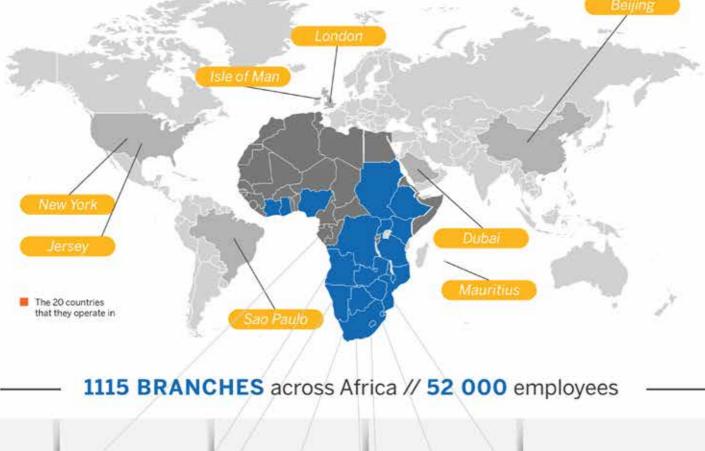

## SOUTH AFRICA **PARTNER PROFILE**

2750

## 3000 Network & Security Resellers

**231** Transacting Africa Partners 350 LWH Partners

## **TOTAL AFRICA REACH**

## 9000 Adressable Resellers

Approximately 275 partners per month purchasing our DataCenter offerings | Server, Storage, Networking and Software with an average spend of R 340 000.00 per partner per month.

13.15% MSP's, Telco's, Hosted Solutions and Cloud

510

MSP's

FirstforCloud

## First Distribution Resellers

11.92% Software 5.24% Security 5.58% Networking 3.36% Other