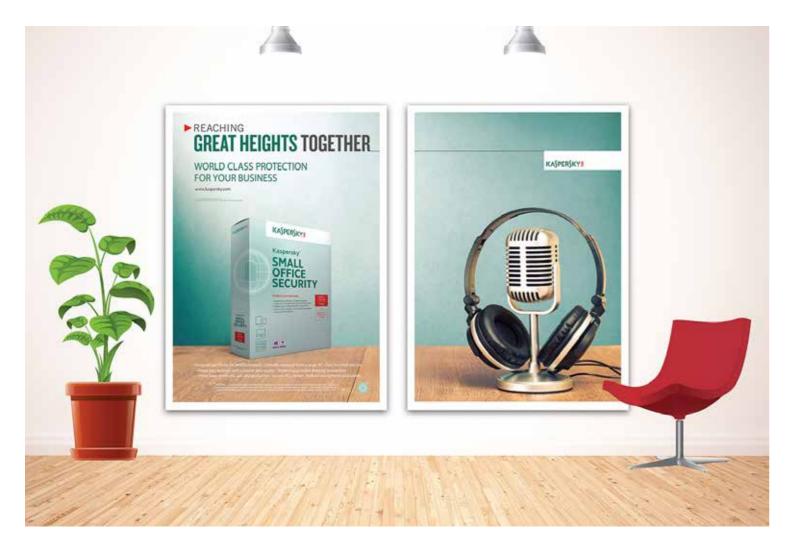

# mock-ups/

thevisualque.designstudio©

Introducing the Leap Motion Controller. With the wave of a hand or lift of a finger – experience a new way to play, create, and explore.

KONN

E

**KONNECT** Africa

Explore space, sculpt art, and play games on your computer simply by moving your hands through the air. With over 100 apps in Airspace'', the Leap Motion app store, you'll find a wide range of apps to play, learn, and create in new and immersive ways.