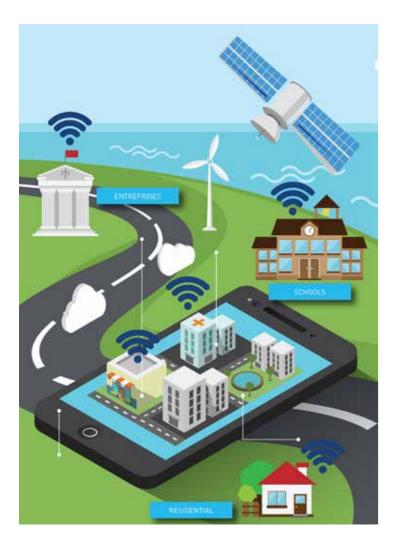

## 2018 SEMINAR

Monday 12th November 2018 Cape Town, South Africa

As Konnect Africa grows so does our partner network across Africa. Join us in Cape Town for an informative networking session during the Konnect Africa Partner Seminar to reflect on the challenges encountered and successes achieved in our sector.

Your formal invitation with the full program will follow shortly

STANDARD BANK THE AFRICAN BANK FOR BANKS Partnering with banks on their African journey

## Over 155 years on The Continent Operate in 20 countries in Africa and **8 international markets**

## powering our partne through the highest training standards

KONNECT

Bringing the world to you. Anywhere.

#WeKonnectAfrica

www.konnect-africa.com

S