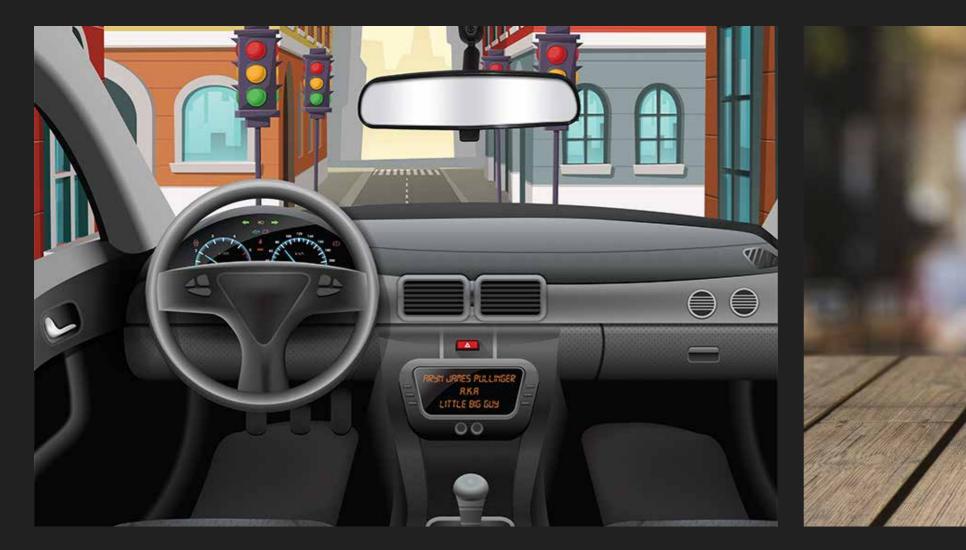

# mock-ups/

thevisualque.designstudio©

Introducing the Leap Motion Controller. With the wave of a hand or lift of a finger – experience a new way to play, create, and explore.

KONN

E

**KONNECT** Africa

Explore space, sculpt art, and play games on your computer simply by moving your hands through the air. With over 100 apps in Airspace'', the Leap Motion app store, you'll find a wide range of apps to play, learn, and create in new and immersive ways.