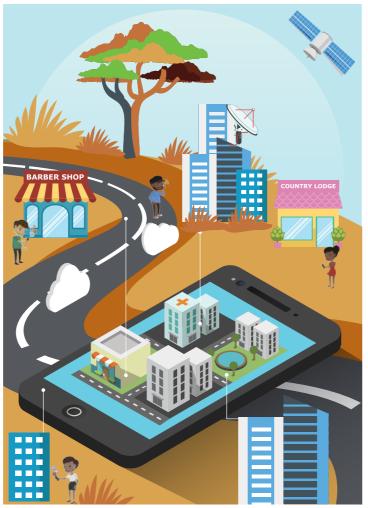

## 2018 SEMINAR

Monday 12th November 2018 Cape Town, South Africa

As Konnect Africa grows so does our partner network across Africa. Join us in Cape Town for an informative networking session during the Konnect Africa Partner Seminar to reflect on the challenges encountered and successes achieved in our sector.

Your formal invitation with the full program will follow shortly

STANDARD BANK THE AFRICAN BANK FOR BANKS Partnering with banks on their African journey

## Over 155 years on The Continent Operate in 20 countries in Africa and **8 international markets**

## powering our partne through the highest training standards

KONNECT

Bringing the world to you. Anywhere.

#WeKonnectAfrica

www.konnect-africa.com

S