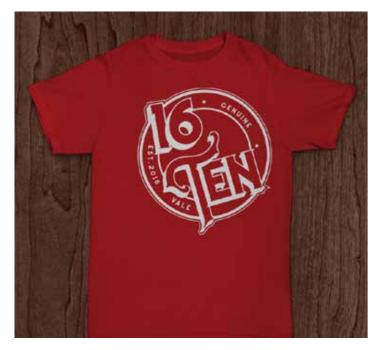

# mock-ups/

thevisualque.designstudio©

Introducing the Leap Motion Controller. With the wave of a hand or lift of a finger – experience a new way to play, create, and explore.

KONN

E

**KONNECT** Africa

Explore space, sculpt art, and play games on your computer simply by moving your hands through the air. With over 100 apps in Airspace'', the Leap Motion app store, you'll find a wide range of apps to play, learn, and create in new and immersive ways.