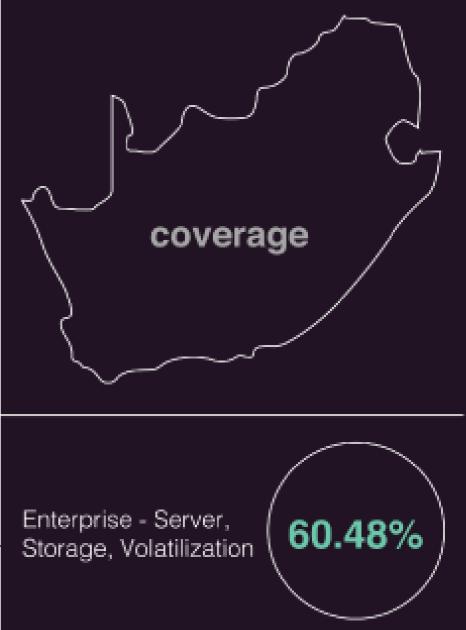

## SOUTH AFRICA **PARTNER PROFILE**

2750

## 3000 Network & Security Resellers

**231** Transacting Africa Partners 350 LWH Partners

## 9000 Adressable Resellers

Approximately 275 partners per month purchasing our DataCenter offerings | Server, Storage, Networking and Software with an average spend of R 340 000.00 per partner per month.