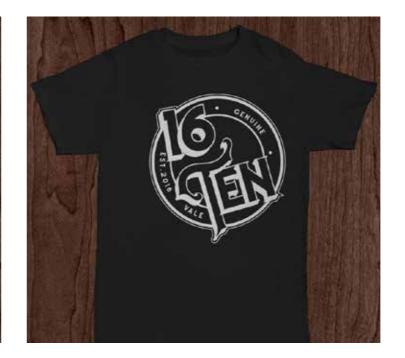

# mock-ups/

thevisualque.designstudio©

Introducing the Leap Motion Controller. With the wave of a hand or lift of a finger – experience a new way to play, create, and explore.

KONN

E

**KONNECT** Africa

Explore space, sculpt art, and play games on your computer simply by moving your hands through the air. With over 100 apps in Airspace'', the Leap Motion app store, you'll find a wide range of apps to play, learn, and create in new and immersive ways.