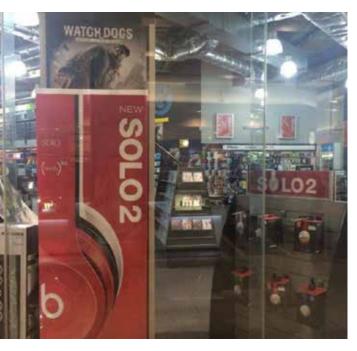

# store branding/

thevisualque.designstudio©

oin us in the old Musica shop opposite the kids play area for loads of fu aree painting • Jumping Castle • Glitter tattoos and mor Date Friday and Saturday 21 & 22 June and 28 & 29 June